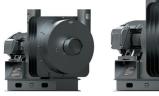

## VacStar Turbine Series

**PowerFlow Turbine Series** 

VacStar V

VacStar IV

VacStar III

VacStar II

PowerFlow II

PowerFlow III

## VACSTAR/POWERFLOW VACUUM PRODUCERS

- Broadest range of equipment and configurations for precise performance and maximum efficiency
  - Seven series of vacuum producers
  - Horsepower range from 5 to 150
  - Standard and high elevation options
- · Precision alignment and balancing for quiet operation and longest service life
  - Laser shaft alignment
  - Static and dynamic balancing of components and system across operational speed range