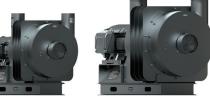

## VacStar Turbine Series

**PowerFlow Turbine Series** 

VacStar V

VacStar IV

VacStar III

VacStar II

PowerFlow II

PowerFlow III

## VACSTAR/POWERFLOW VACUUM PRODUCERS

- Broadest range of equipment and configurations for precise performance and maximum efficiency
  - Seven series of vacuum producers
  - Horsepower range from 5 to 150
  - Standard and high elevation options
- · Precision alignment and balancing for quiet operation and longest service life
  - Laser shaft alignment
  - Static and dynamic balancing of components and system across operational speed range