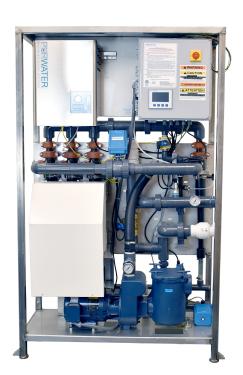

### **Flood Series Systems**

- The Flood Series Systems are designed specifically to meet the requirements for Auto Dealer/ Fleet automatic wash application
- Consistently provides high quality 70-Micron wash water on demand and effectively controls odor with patent pending Air Sparger technology
- Minimal footprint 48" x 54" x 21"
- Made in The USA
- ETL Approved