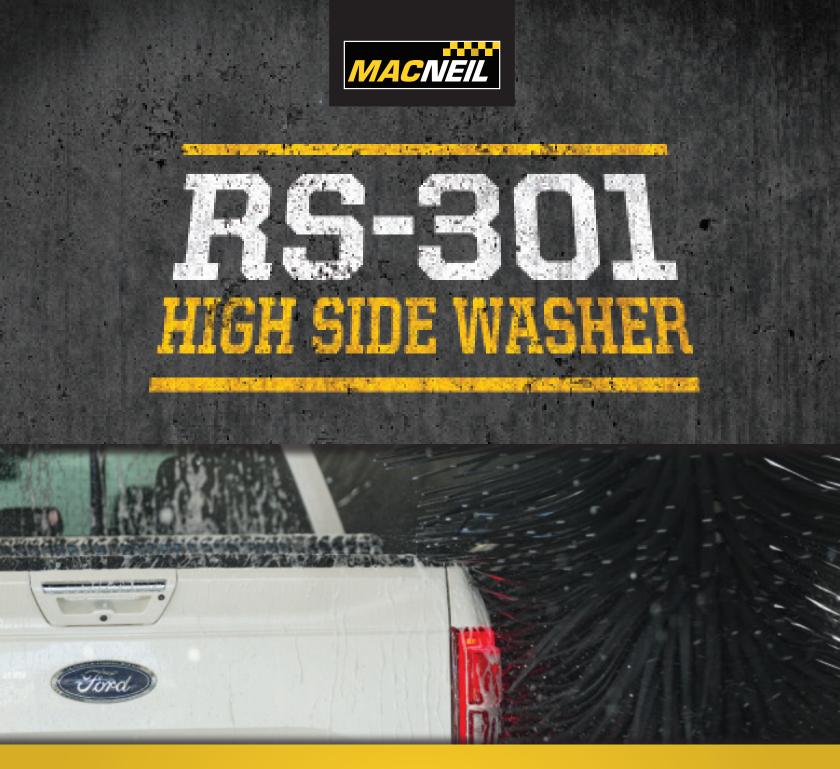

# **COVERS ALL VANS, SUV'S & PICK-UPS**

The RS-301 High Side Washer is engineered to achieve greater vertical reach on taller vehicles while gently contouring the vehicle's side. It works alone or in tandem with MacNeil's RS-701 SuperFlex Wrap-Around brushes to create the perfect side cleaning solution in a compact space.

### RS-301 High Side Washer