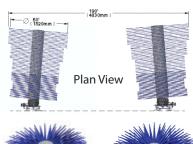

e a powerful yet gent leclean. Safe, whisper-quiet, long-lasting Envirosoft\* foam brushes produce a sparkling finish.



## WHY CHOOSE RS-301?

- Motor down design saves tunnel space by allowing it to be placed under other equipment
- Direct drive motor and stainless steel bearings and hardware for long-life
- Corrosion-resistant 3M™ Pro-Coat finish
- Low maintenance and operating costs
- Ideal for both retrofits and new sites, with quick and easy installation

# SS 12" (1490mm) 100 RPM (1790mm) 100 RPM

### RS-301 High Side Washer

### What's Included:

- Envirosoft foamavailableinavarietyofcolors
- Individually air-controlled side pressure
- Reliable, efficient electric drive
- Stainless steel bearings & hardware
- Water solenoid valve optional voltage
- One-year manufacturer warranty





### Technical Data

### Water:

- 3/4" (19mm) line
- 40 PSI (3 BAR) min. pressure
- 4.8 GPM (18.2 LPM)/brush

### **Pneumatics:**

- 1/4" (6.35mm) cyl. lines
- 0.5 CFM (0.014 CMM)
- 60 PSI (4 BAR)

### Electrical:

Retract control/dema valve

- 110 VAC or 24 VAC
- 1 Phase 50/60 Hz

### Electrical: motor

- 208/230/460 VAC, 60 Hz
- 3 Phase 0.5 kW/1HP each

### Operating Parameters:

- 100 RPM brush rotation speed
- 50-150 CPH (cars per hour) line speed capability

### Affordable, Unbeatable Car Wash Equipment

For more than 30 years, MacNeil Wash Systems has provided superior car wash equipment to the tunnel car wash industry, automotive dealers, fleet and rental markets. Our turnkey systems, profit-boosting add-ons and cost-effective retrofits deliver a consistently superior clean with