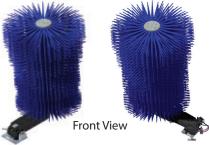

### Clean to a shine

Aircontrolsregulatecleaningpressureforexcellentconsistency, and the contoured shape and angled brush provide a powerful yet gent leclean. Safe, whisper-quiet, long-lasting Envirosoft\* foam brushes produce a sparkling finish.

### What's Included:

- Envirosoft foamavailableinavarietyofcolors
- Individually air-controlled side pressure
- Reliable, efficient electric drive
- Stainless steel bearings & hardware
- Water solenoid valve optional voltage
- One-year manufacturer warranty