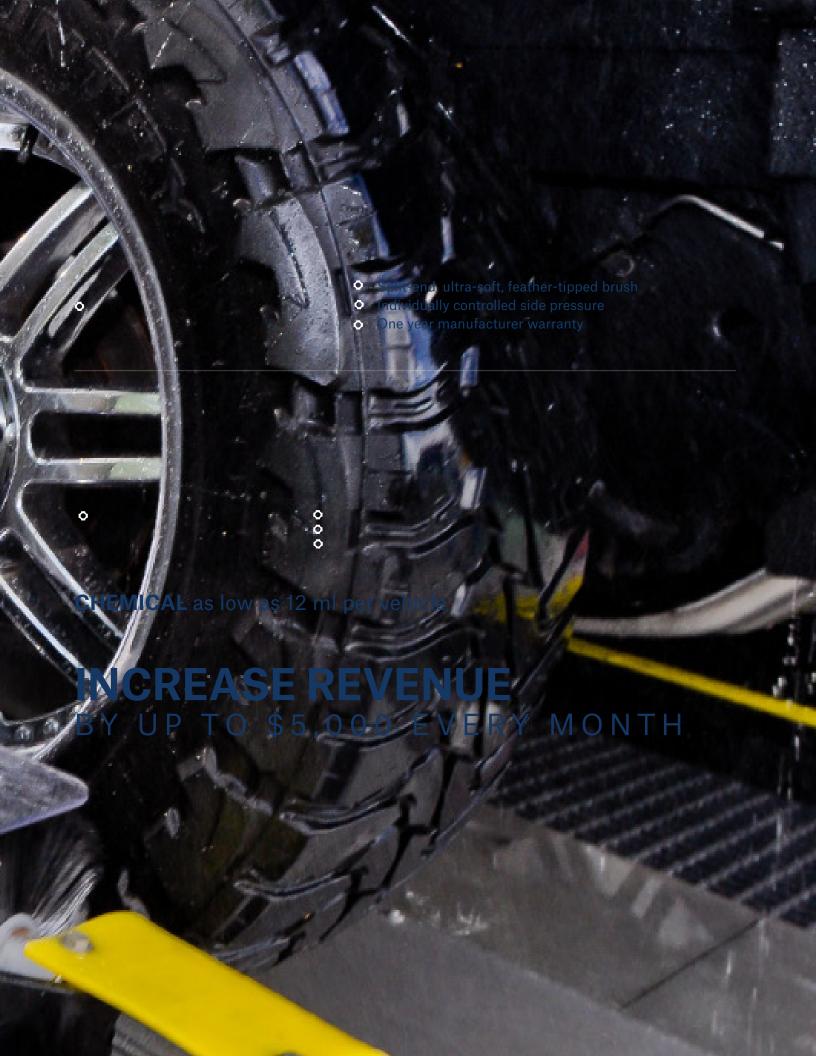

## **ANOTHER INSPIRED VALUE-ADD FROM MACNEIL**

Gloss Boss is an easy, revenue-generating add-on to your tunnel system or in-bay automatic. It evenly applies tire dressing as tires pass it, getting into all the hard-to-reach areas that other online applicators miss. By not using foam or cloth, our revolutionary feathertipped applicator won't oversaturate and applies a precise amount of chemical to each tire to minimize chemical waste.

## WHY CHOOSE GLOSS BOSS TIRE SHINE APPLICATOR

- Chemical-distribution system reduces waste with the lowest application cost
- Uses gente pressure to provide complete coverage on tires of every size, with minimal wheel contact
- High-density, nylon, feathertipped brush adapts to all tire sizes and never oversaturates, reducing chemical sling
- Provides a consistently rich and thorough application on every tire
- Rugged brush provides years of uninterrupted service with minimal maintenance
- Ideal for both tunnel and in-bay automatic car washes