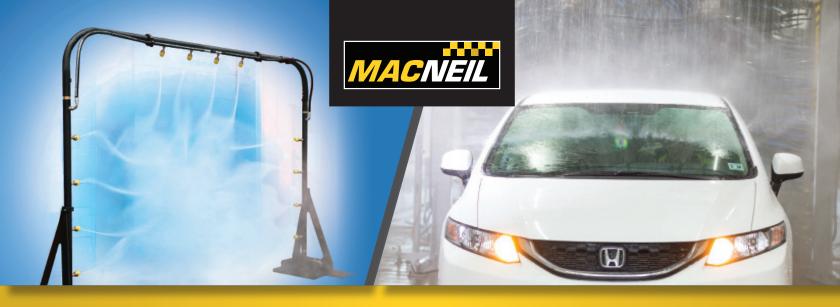

## THE ULTIMATE IN HIGH PRESSURE POWER

High pressure fan jets or turbo nozzles blast spray exactly where needed for powerful cleaning and rinsing at higher line speeds. The optional pneumatic feature stationed at the top and sides provides front-to-back flipping action for maximum dwell time. Quick and easy to install, it's a great addition that takes up minimal space at new or existing sites.

### **An Industry Leading Innovation**

- Reaches the entire vehicle surface
- Minimum space required
- Quick and easy install at new or existing sites