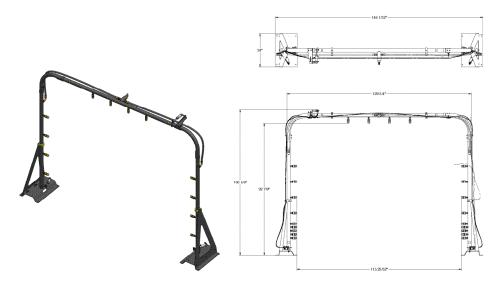

OWER

High pressure fan jets or turbo nozzles blast spray exactly where needed for powerful cleaning and rinsing at higher line speeds. The optional pneumatic feature stationed at the top and sides provides front-to-back flipping action for maximum dwell time. Quick and easy to install, it's a great addition that takes up minimal space at new or existing sites.

### **An Industry Leading Innovation**

- Reaches the entire vehicle surface
- Minimum space required
- Quick and easy install at new or existing sites



# WHY CHOOSE MAGNUM HIGH PRESSURE ARCH?

#### Features:

- Aluminum construction with anodized black aluminum manifolds
- All stainless steel hardware
- Corrosion resistant 3M™ Pro-Coat finish
- Use with fresh or recycled water
- Available with fan jet or optional turbo nozzles



#### Technical Data

#### **Options:**

- 20 or 35 GPM water usage
- M2000,M3500 or M2100RD pumping station

#### Water:

- 20 GPM (75.7 LPM) @ 800 PSI (55 BAR)
- 35 GPM (132 LPM) @ 800 PSI (55 BAR)
- 3/4" (19mm) supply line up to 50' (15m)
- 1" (25.4mm) supply line over 50' (15m)

#### Pneumatics:

- 1/4" (6mm) line
- 0.5" CFM (0.014 CMM)

#### Electrical:

- 24 VAC or 110 VAC control voltage
- One output required for the following feature and one for the pumping station

## Affordable, Unbeatable Car Wash Equipment

For more than 30 years, MacNeil Wash Systems has provided superior car wash equipment to the tunnel car wash industry, automotive dealers, fleet and rental markets. Our turnkey systems, profit-boosting add-ons and cost-effective retrofits deliver a consistently superior cle