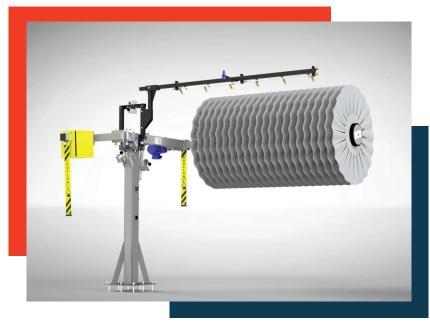

## STANDARD OFFERINGS

- + Frame Colors: Black, Silver, Red or Blue
- + Electric Motor And Gear Box
  - 208V/230V and 460V
- + Self Cleaning Function
  - Automated cleaning with chemical application with 180 PSI rinse
- + Control Panel
  - Includes air panel

### **OPTIONAL FEATURES**

- + Booster pump or high pressure pump
- + Chemical dispensing panel