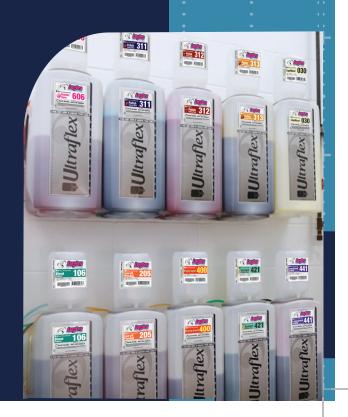

#### **ULTRAFLEX SYSTEM**

This is an advanced delivery system for ultra-concentrated Lustra® car wash solutions. Our industry leading concentration levels are designed to wash more cars with less product in our award winning containers.