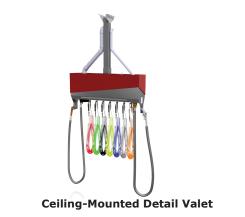

#### The perfect solution for the needs of the professional detailer

Floor-Mounted Detail Valet

**Compact Pump Station** 

### • Everything you need – available at your fingertips

- Detail chemicals, shampoo, heated water, and/or fragrances
- Compressed air
- Dry vacuum nozzle
- Wet-extraction vacuum nozzle
- Many available options including
- Multiple chemical drops
- Work lighting
- Electrical outlet
- On-demand hot water

## • Eliminates clutter and provides a professional appearance

- No more messy spray bottles
- Self-coiling hoses for out-of-the-way storage

### • Cleaner, more organized equipment room

- Centralized delivery
- Automated mixing of chemicals and solutions

- Customization including
- Your choice of colors
- Floor-, wall- or ceiling-mounted

- Manufactured in the USA.
- Using full polished stainless steel materials