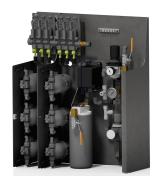

#### The perfect solution for the needs of the professional detailer

Floor-Mounted Detail Valet

**Compact Pump Station** 

### • Cleaner, more organized equipment room

- Centralized delivery
- Automated mixing of chemicals and solutions

- Customization including
- Your choice of colors
- Floor-, wall- or ceiling-mounted

- Manufactured in the USA.
- Using full polished stainless steel materials