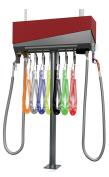

#### The perfect solution for the needs of the professional detailer

Floor-Mounted Detail Valet

**Compact Pump Station** 

### • Everything you need – available at your fingertips

- Detail chemicals, shampoo, heated water, and/or fragrances
- Compressed air
- Dry vacuum nozzle
- Wet-extraction vacuum nozzle
- Many available options including
- Multiple chemical drops
- Work lighting
- Electrical outlet
- On-demand hot water

## • Eliminates clutter and provides a professional appearance

- No more messy spray bottles
- Self-coiling hoses for out-of-the-way storage

### • Cleaner, more organized equipment room

- Centralized delivery
- Automated mixing of chemicals and solutions

- Customization including
- Your choice of colors
- Floor-, wall- or ceiling-mounted

- Manufactured in the USA.
- Using full polished stainless steel materials